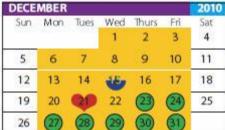

## HOLIDAYS

- Schools closed for students & staff
- July 5 (Independence Day)
- September 6 (Labor Day)
- November 11 (Veterans Day)
- November 25, 26 (*Thanksgiving*)
- Dec. 23-31 (Winter Holidays)
- Jan. 17 (Martin Luther King, Jr. Day)
- April 18-22 (Spring Holiday)
- May 30 (Memorial Day)

# PROGRESS REPORT SCHEDULE

- October 11 March 4 • May 17
- December 21
- REPORT CARD SCHEDULE
- November 19
- April 14
- February 4
- June 24 (mailed)
- **First Semester** (grading periods) • September 7-November 10 (46 days) November 15-January 28 (45 days) **Teaching Days: 91** Non-Teaching Days: 8
- Second Semester (grading periods) • February 1-April 7 (48 days) • April 11-June 17 (44 days) Teaching Days: 92 Non-Teaching Days: 2