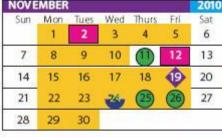

## HOLIDAYS

- Schools closed for students & staff
- July 5 (Independence Day)
- September 6 (Labor Day)
- November 11 (Veterans Day)
- November 25, 26 (*Thanksgiving*)
- Dec. 23-31 (Winter Holidays)
- Jan. 17 (Martin Luther King, Jr. Day)
- April 18-22 (Spring Holiday)
- May 30 (Memorial Day)

# PROGRESS REPORT SCHEDULE

- October 11 March 4 • May 17
- December 21
- REPORT CARD SCHEDULE
- November 19
- April 14
- February 4
- June 24 (mailed)
- **First Semester** (grading periods) • September 7-November 10 (46 days) November 15-January 28 (45 days) **Teaching Days: 91** Non-Teaching Days: 8
- Second Semester (grading periods) • February 1-April 7 (48 days) • April 11-June 17 (44 days) Teaching Days: 92 Non-Teaching Days: 2