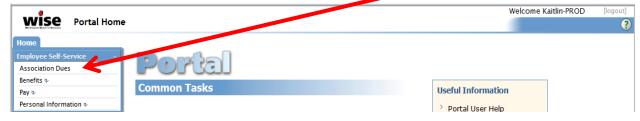

- 5- You will need to enter your user name and password. It is the same as your network/email user name and password. (i.e. josmith is the user name for John O. Smith)
- **6-** After logging in you will see a menu bar on the left hand side. Select the Association Dues option.