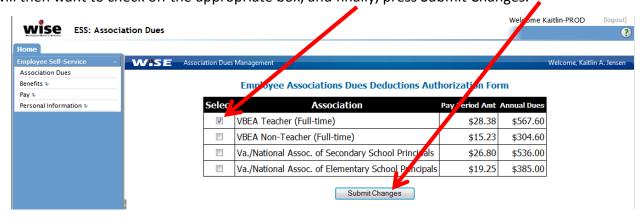

7- You will then want to check off the appropriate box, and finally, press Submit Changes.