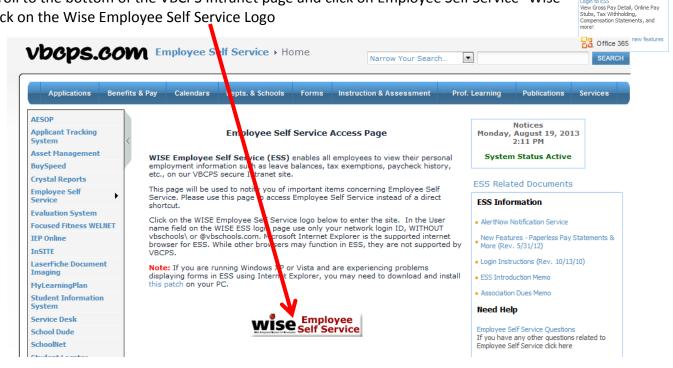

## Directions on how to authorize payroll dues deductions for VBEA membership

- 1-Go to VBCPS.com
- 2- If you are prompted to login you will need to use your school/network login (i.e.- josmith is the user name for John O. Smith) and network password. Employee Wise
- 3- Scroll to the bottom of the VBCPS Intranet page and click on Employee Self Service- Wise
- 4- Click on the Wise Employee Self Service Logo