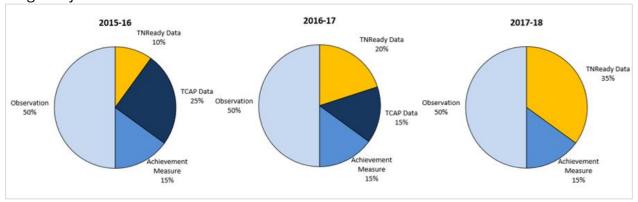

## Tennessee Teaching Evaluation Enhancement Act: Tested Teachers with Prior Data

The <u>Tennessee Teaching Evaluation Enhancement Act</u> adjusts the current weighting of student growth data in a teacher's evaluation to lessen the evaluation score impact of TNReady, the state's new and improved TCAP in ELA and math. These adjustments also apply to the social studies and science TCAP. The new law provides a phase-in approach for how assessments administered in school years 2015-16 through 2017-18 will factor into a teacher's evaluation, due to the testing transition. The graphic below represents the weight adjustments.