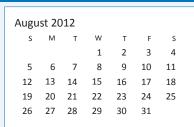

# SAINT PAUL PUBLIC SCHOOLS Approved 2012-13 Calendar

| ΑU | GUS | T  |    | 2  | 012 |    |
|----|-----|----|----|----|-----|----|
| SU | M   | T  | W  | TH | F   | SA |
|    |     |    | 1  | 2  | 3   | 4  |
| 5  | 6   | 7  | 8  | 9  | 10  | 11 |
| 12 | 13  | 14 | 15 | 16 | 17  | 18 |
| 19 | 20  | 21 | 22 | 23 | 24  | 25 |
| 26 | 27  | 28 | 29 | 30 | 31  |    |

| AUGUST<br>22 | New Teacher Orientation       |
|--------------|-------------------------------|
| 23-24        | Prof. Dev. for selected staff |

Opening workshops

| SEPTEMBER |                     |  |  |  |  |  |  |
|-----------|---------------------|--|--|--|--|--|--|
| 3         | NO SCHOOL All Sites |  |  |  |  |  |  |
|           | Labor Day           |  |  |  |  |  |  |
| 4         | E/S Classes begin   |  |  |  |  |  |  |