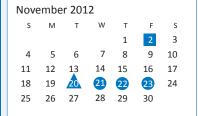

| NO | NOVEMBER |    |    |           | 2        | 012 |
|----|----------|----|----|-----------|----------|-----|
| SU | M        | Т  | W  | TH        | F        | SA  |
|    |          |    |    | 1         | <u>2</u> | 3   |
| 4  | 5        | 6  | 7  | 8         | 9        | 10  |
| 11 |          | 13 |    |           |          |     |
| 18 | 19       | 20 | 21 | 22        | 23       | 24  |
| 25 | 26       | 27 | 28 | <u>29</u> | 30       |     |

# **NOVEMBER**

- 2 P/K/E No School: Conf. Prep. S- in session End of Q1 (42 days)
- 20 P No School: Conferences
- 21 NO SCHOOL All Sites
  P/K/E Conferences (plus
  two evenings to be scheduled
  by school)
  S Prof. Dev.
- 22-23 NO SCHOOL All Sites Thanksgiving
  - 29 End of Tri1 (58 days)

# **Important Dates**

|            | •                                           |          |
|------------|---------------------------------------------|----------|
| Septe      | ember                                       | Grades   |
| 4          | First day of school                         | 1-12     |
| 4-5        | No school, Parent-teacher conferences       | PreK & K |
| 6-7        | No school, Teacher professional development | PreK & K |
| 10         | First day of school                         | PreK & K |
| Octob      | per                                         |          |
| 18-19      | No school, Teacher professional development |          |
|            | Statewide Teacher Meetings                  | PreK-12  |
| Nove       |                                             |          |
| 2          | No school                                   | PreK-6   |
| 20         | No school, Parent-teacher conferences       | PreK     |
| 21         | No school, Parent-teacher conferences       | PreK-12  |
|            | Two additional evening conferences to be    |          |
|            | scheduled by school (PreK - 6)              |          |
| 22-23      | No school, Holiday                          | PreK-12  |
| Decei      | mber                                        |          |
| 24-31      | No school, Winter Break                     | PreK-12  |
| Janua      | nry                                         |          |
| 1-2        | No school, Winter Break                     | PreK-12  |
| 3          | Classes resume                              | PreK-12  |
| 12         | Parent Information/School Choice Fair       |          |
| 21         | No school, Holiday                          | PreK-12  |
| 22         | No school, Teacher professional development | PreK-12  |
| Febru      | iary                                        |          |
| 15         | No school, Teacher professional development | PreK     |
| 18         | No School, Holiday                          | PreK-12  |
| Marc       | h                                           |          |
| 8          | No school, Conference prep/                 |          |
|            | teacher professional development            | PreK-12  |
| 21         | No school, Parent-teacher conferences       | PreK     |
| 22         | No school, Parent-teacher conferences       | PreK-6   |
|            | Two additional evening conferences to       |          |
|            | be scheduled by school                      |          |
| 25-29      | No school, Spring Break                     | PreK-12  |
| April:     | (MCA testing dates to be announced)         |          |
|            |                                             |          |
| Mav:       | (MCA testing dates to be announced)         |          |
| 10         | No school, Teacher professional development | PreK-12  |
| 27         | No school, Holiday                          | PreK-12  |
| June       | •                                           |          |
| 7          | Last day of school                          | PreK-12  |
| 7 17       | Summer school begins                        |          |
|            | •                                           |          |
| July<br>15 | No school Holiday                           |          |
| 4-5        | No school, Holiday                          |          |