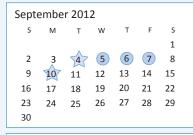

| SEPTEMBER |    |    |    |    | 2  | 012 |
|-----------|----|----|----|----|----|-----|
| SU        | M  | Т  | W  | TH | F  | SA  |
|           |    |    |    |    |    | 1   |
| 2         | 3  | 4  | 5  | 6  | 7  | 8   |
| 9         | 10 | 11 | 12 | 13 | 14 | 15  |
| 16        | 17 | 18 | 19 | 20 | 21 | 22  |
| 23        | 24 | 25 | 26 | 27 | 28 | 29  |
| 30        |    |    |    |    |    |     |

| AUGUST<br>22 | New Teacher Orientation       |
|--------------|-------------------------------|
| 23-24        | Prof. Dev. for selected staff |

Opening workshops

| SEPTEMBER |                     |  |  |  |  |  |  |
|-----------|---------------------|--|--|--|--|--|--|
| 3         | NO SCHOOL All Sites |  |  |  |  |  |  |
|           | Labor Day           |  |  |  |  |  |  |
| 4         | E/S Classes begin   |  |  |  |  |  |  |

- 4,5 P & K No School: Conferences
- 6,7 P & K No School: Prof. Dev.
- 10 P & K Classes begin

# **Important Dates**

|            | •                                           |          |
|------------|---------------------------------------------|----------|
| Septe      | ember                                       | Grades   |
| 4          | First day of school                         | 1-12     |
| 4-5        | No school, Parent-teacher conferences       | PreK & K |
| 6-7        | No school, Teacher professional development | PreK & K |
| 10         | First day of school                         | PreK & K |
| Octob      | per                                         |          |
| 18-19      | No school, Teacher professional development |          |
|            | Statewide Teacher Meetings                  | PreK-12  |
| Nove       |                                             |          |
| 2          | No school                                   | PreK-6   |
| 20         | No school, Parent-teacher conferences       | PreK     |
| 21         | No school, Parent-teacher conferences       | PreK-12  |
|            | Two additional evening conferences to be    |          |
|            | scheduled by school (PreK - 6)              |          |
| 22-23      | No school, Holiday                          | PreK-12  |
| Decei      | mber                                        |          |
| 24-31      | No school, Winter Break                     | PreK-12  |
| Janua      | nry                                         |          |
| 1-2        | No school, Winter Break                     | PreK-12  |
| 3          | Classes resume                              | PreK-12  |
| 12         | Parent Information/School Choice Fair       |          |
| 21         | No school, Holiday                          | PreK-12  |
| 22         | No school, Teacher professional development | PreK-12  |
| Febru      | iary                                        |          |
| 15         | No school, Teacher professional development | PreK     |
| 18         | No School, Holiday                          | PreK-12  |
| Marc       | h                                           |          |
| 8          | No school, Conference prep/                 |          |
|            | teacher professional development            | PreK-12  |
| 21         | No school, Parent-teacher conferences       | PreK     |
| 22         | No school, Parent-teacher conferences       | PreK-6   |
|            | Two additional evening conferences to       |          |
|            | be scheduled by school                      |          |
| 25-29      | No school, Spring Break                     | PreK-12  |
| April:     | (MCA testing dates to be announced)         |          |
|            |                                             |          |
| Mav:       | (MCA testing dates to be announced)         |          |
| 10         | No school, Teacher professional development | PreK-12  |
| 27         | No school, Holiday                          | PreK-12  |
| June       | •                                           |          |
| 7          | Last day of school                          | PreK-12  |
| 7 17       | Summer school begins                        |          |
|            | •                                           |          |
| July<br>15 | No school Holiday                           |          |
| 4-5        | No school, Holiday                          |          |