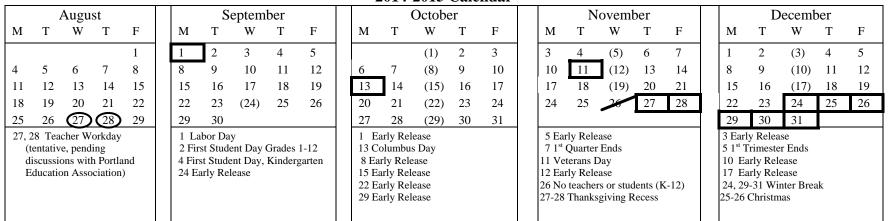

#### Approved by School Board 4/8/2014

# Portland Public Schools 2014-2015 Calendar

|    | J  | Januar | y  |    |
|----|----|--------|----|----|
| M  | T  | W      | T  | F  |
|    | _  |        | 1  | 2  |
| 5  | 6  | (7)    | 8  | 9  |
| 12 | 13 | (14)   | 15 | 16 |
| 19 | 20 | (21)   | 22 | 23 |
| 26 | 27 | (28)   | 29 | 30 |