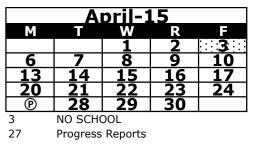

13-17 FTE Week

- End of 1st Quarter 17
- 20 Teacher Planning Day
- 27 **Report Cards**

| Januarv-15 |    |    |    |    |  |
|------------|----|----|----|----|--|
| MTWRF      |    |    |    |    |  |
|            |    |    | 1  | 2  |  |
| ///5///    | 6  | 7  | 8  | 9  |  |
| 12         | 13 | 14 | 15 | 16 |  |
| 19         | 20 | 21 | 22 | 23 |  |
| 26         | 27 | 28 | 29 | 30 |  |

- 1-2 NO SCHOOL-Winter Break
- Teacher Planning Day 5
- 12 **Report Cards**

NOTE:

P

- 19 NO SCHOOL-Martin Luther King Day
- 29 Adult Ed Graduation

=

=

=

=