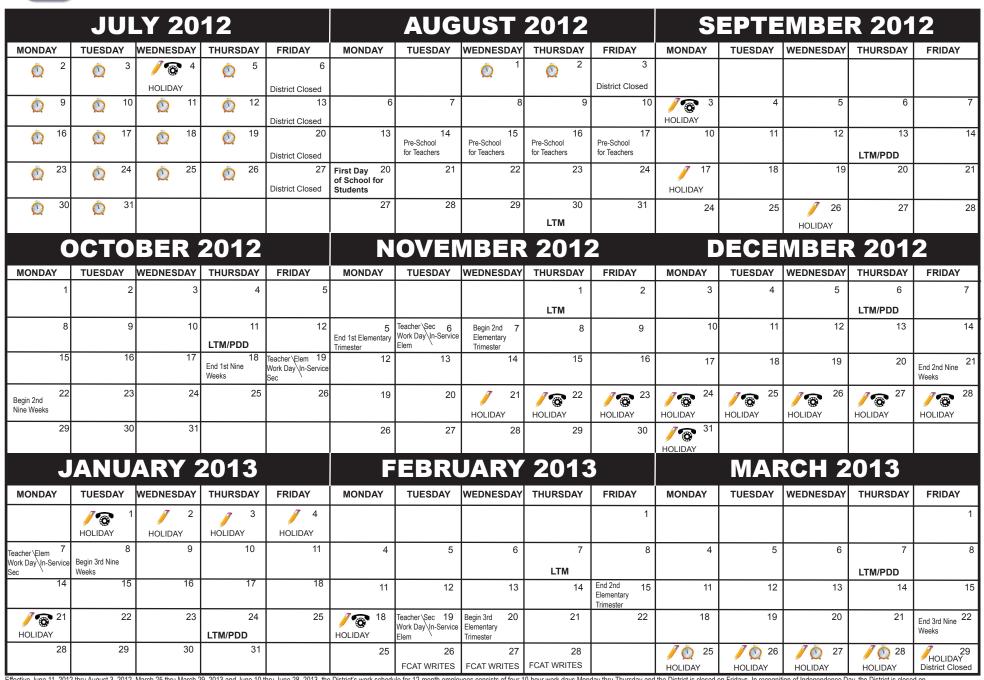

## **BOARD APPROVED 1/25/2012**

DISTRICT Ŷ THE SCHOOL CALENDAR 2012-2013

#### THE SCHOOL DISTRICT OF PALM BEACH COUNTY

STUDENTS AND ALL EMPLOYEES EXCEPT 12-MONTH EMPLOYEES

12-MONTH EMPLOYEES

10 HOUR DAYS FOR 12-MONTH EMPLOYEES T

(ALL OTHER EMPLOYEES SEE EMPLOYEE CALENDAR NOTES)

LTM LEARNING TEAM MTG/PROFESSIONAL DEVELOPMENT DAY - LATE START FOR HIGH LTM/PDD SCHOOLS AND EARLY DISMISSAL FOR MIDDLE AND ELEMENTARY SCHOOLS

### SCHOOL CALENDAR 2012-2013

| LTM    | LEARNING TEAM MTG/PROFESSIONAL DEVELOPMENT DAY - LATE START FOR HIGH |
|--------|----------------------------------------------------------------------|
| TM/PDD | SCHOOLS AND EARLY DISMISSAL FOR MIDDLE AND ELEMENTARY SCHOOLS        |