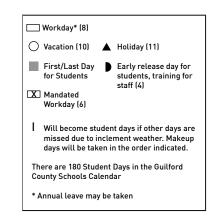

I days will become student days if other days are missed due to inclement weather. Makeup days will be taken in the order indicated. \*Annual leave may be taken on these days.