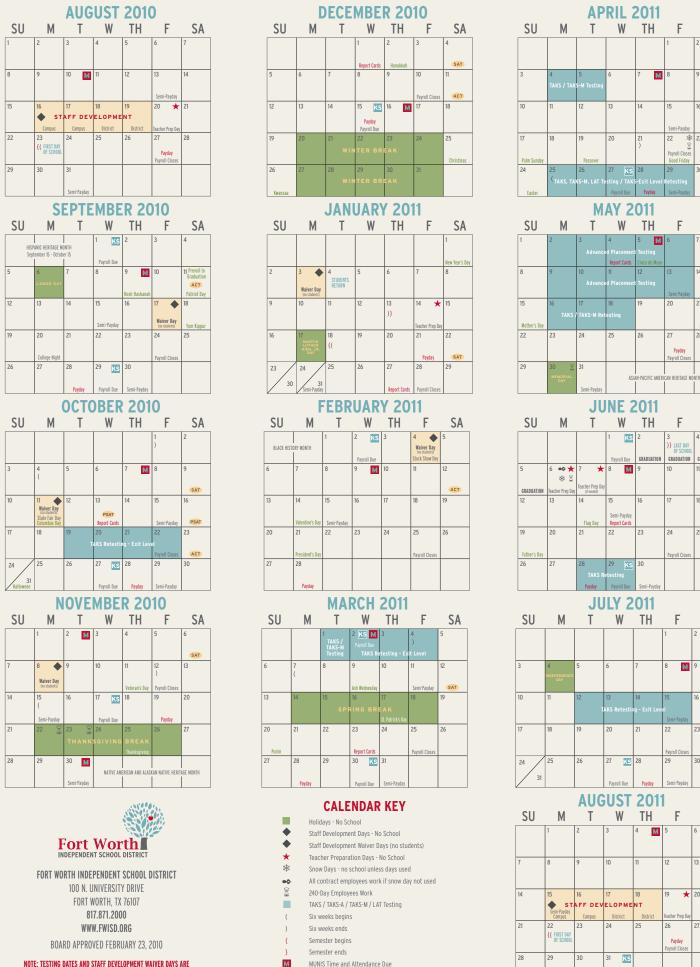

## FORT WORTH INDEPENDENT SCHOOL DISTRICT **2010-2011 TRADITIONAL SCHOOLS CALENDAR**

SA

ACT

\* 23 ②

30

SA

SAT

Armed Forces Day

# **2010-2011 KEY CALENDAR DATES**

UPDATED: FEBRUARY 25, 2010

### FIRST DAY OF SCHOOL LAST DAY OF SCHOOL

#### HOLIDAYS

Labor Day Holiday Thanksgiving Holiday (240-Day Employees Work Nov. 22 & 23) Winter Break Martin Luther King Jr. Holiday Spring Break Snow Days (240-Day Employees work Apr. 22 - All employees work June 6 if snow day not needed) Memorial Day Holiday (240-Day Employees Work) Independence Day Holiday

#### **STAFF DEVELOPMENT DAYS**

#### **STAFF DEVELOPMENT WAIVER DAYS**

Monday, August 23, 2010 Friday, June 3, 2011

. . . . . . .

Monday, September 6, 2010 Monday, November 22 – Friday, November 26, 2010 Monday, December 20 – Friday, December 31, 2010 Monday, January 17, 2011 Monday, March 14 – Friday, March 18, 2011 Friday, April 22 and Monday, June 6, 2011 (if needed) Monday, May 30, 2011 Monday, July 4, 2011

Monday, August 16 – Thursday, August 19, 2010

Friday, September 17, Monday, October 11, Monday, November 8, 2010; Monday, January 3; Friday, February 4, 2011

. . . . . . . . . . . .

#### TEACHER PREPARATION DAYS

Friday, August 20, 2010 Friday, January 14, 2011 Monday, June 6, 2011 Tuesday, June 7, 2011 (if 2nd snow day needed)

# SIX WEEKS GRADING PERIODS

| : | 1st Six Weeks (1 staff dev. waiver day) | 29 days |
|---|-----------------------------------------|---------|
| ٠ | 2nd Six Weeks (2 staff dev. waiver day) | 30 days |
| : | 3rd Six Weeks (1 staff dev. waiver day) | 29 days |
| ٠ | { } Fall Semester                       | 88 days |
| : |                                         |         |
| • | 4th Six Weeks (1 staff dev. waiver day) | 34 days |
|   | 5th Six Weeks                           | 29 days |
| • | 6th Six Weeks                           | 29 days |
| • | { } Spring Semester                     | 92 days |
|   |                                         |         |

August 23 – October 1, 2010 October 4 – November 12, 2010 November 15, 2010 – January 13, 2011

January 18 – March 4, 2011 March 7 – April 21, 2011 April 25 – June 3, 2011

Total Instructional Days: 180

(Includes 5 Staff Development Waiver Days)

TAKS TESTING DATES (including TAKS, TAKS-Accommodated and TAKS-Modified)

| : | Tuesday, March 1              | Gr. 4 Writing, Gr. 7 Writing, Gr. 9 Reading, Gr. 10 ELA, Exit Level - ELA                                                |
|---|-------------------------------|--------------------------------------------------------------------------------------------------------------------------|
| : | Monday, April 4               | Gr. 5 Math, Gr. 8 Math                                                                                                   |
| • | Tuesday, April 5              | Gr. 5 Reading, Gr. 8 Reading                                                                                             |
| : |                               | Gr. 3-4 LAT Math, Gr. 6-7 LAT Math, Gr. 10 LAT Math                                                                      |
| • | Monday, April 25              |                                                                                                                          |
| • | Tuesday, April 26             | Gr. 3-4 Math, Gr. 3 Spanish Math, Gr. 6-7 Math, Gr. 10 Math, Gr. 3-4 LAT Reading, Gr. 6-7 LAT Reading, Gr. 10<br>LAT ELA |
| • | Wednesday, April 27           | Gr. 3-4 Reading, Gr. 3 Spanish Reading, Gr. 6 -7 Reading, Exit Level Math                                                |
| : | Thursday, April 28            | Gr. 5 Science, Gr. 8 Science, Gr. 9 Math, Gr. 10 Science, Exit Level Science                                             |
| • | 1. 1                          |                                                                                                                          |
| • | Friday, April 29              | Gr. 8 Social Studies, Gr. 10 Social Studies, Exit Level Social Studies, Gr. 5 LAT Science,                               |
| • |                               | Gr. 8 LAT Science, Gr. 10 LAT Science                                                                                    |
| : | Monday, May 16                | Gr. 5 LAT Math, Gr. 8 LAT Math                                                                                           |
| • | Tuesday, May 17               | Retest Gr. 5 Math, Gr. 8 Math, Gr. 5 LAT Reading, Gr. 8 LAT Reading                                                      |
| • | Wednesday, May 18             | Retest Gr. 5 Reading, Gr. 8 Reading                                                                                      |
| • | Tuesday, June 28              | Retest Gr. 5 Math, Gr. 8 Math                                                                                            |
| • | Wednesday, June 29            | Retest Gr. 5 Reading, Gr. 8 Reading                                                                                      |
| • |                               |                                                                                                                          |
| • | TAKS Exit Level <b>Retest</b> | ELA, Math, Science, Social Studies - October 19 – 22, March 1-4, April 26 – 29, July 12 – 15                             |
| • |                               |                                                                                                                          |
| • | ADDITIONAL TESTING DATES      |                                                                                                                          |
| • | SAT Testing                   | Saturdays: October 9, November 6, December 4, January 22, March 12, May 7, June 4                                        |
|   | PSAT Testing                  | Wednesday, October 13 and Saturday, October 16                                                                           |
| • | ACT Testing                   | Saturdays: September 11, October 23, December 11, February 12, April 9, June 11                                          |
| • | Advanced Placement            | May 2 – 6 and May 9 – 13                                                                                                 |
|   |                               |                                                                                                                          |