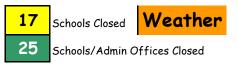

Number of teaching days = 45

May 27

| Nov 12    | Veterans' Day             |
|-----------|---------------------------|
| Nov 21    | School Closed/Weather Day |
| Nov 26    | School Closed/Weather Day |
| Nov 22-23 | Thanksgiving              |
| Dec 17    | School Closed/Weather Day |
| Dec 18    | School Closed/Weather Day |
| Dec 19    | School Closed/Weather Day |
| Dec 20-31 | Winter Break              |
| Jan. 1    | Winter Holiday            |
| Jan 18    | Planning Day              |