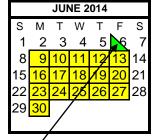

#### Planning/Professional Days (No classes for students.)

August 20, 21, 22, 23; June 6 (half day)

Total of 4.5 planning days - teacher self-directed planning. Total of 3 professional days - 3 principal/district directed. SLT/principal to determine which non-student contact days are planning and which are professional.

### Elementary/K-8 Planning and Assessment Day, May 9 (No classes for students.) Middle/High School Planning and Assessment Day, May 30 (No classes for students.)

#### **END OF TERM-TO BE FOLLOWED BY REPORT CARDS**

ES, ECE-8 and MS Trimester: November 15; February 28; June 6

6-12, High School 6 Weeks: Oct. 4; Nov. 15; Dec. 20; February 21; April 11; June 6

6-12, High School 9 Weeks: October 25; December 20; March 14; June 6