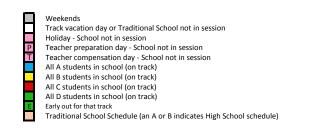

## Davis School District **2017 - 2018** Traditional & Year-round

| Dates school is not in session            |  |
|-------------------------------------------|--|
| Pioneer Day 24 Jul                        |  |
| Labor Day 4 Sep                           |  |
| Fall Recess 19-20 Oct                     |  |
| Thanksgiving Recess                       |  |
| Winter Recess                             |  |
| Traditional Schedule 21 Dec - 1 Jan       |  |
| Year Round Schedule 22 Dec - 1 Jan        |  |
| Dr. Martin Luther King, Jr. Day 15 Jan    |  |
| Washington & Lincoln Day 19 Feb           |  |
| Spring Recess                             |  |
| Traditional Schedule or - 8 Apr           |  |
| Year Round Schedule 6 Apr                 |  |
| Memorial Day 28 May                       |  |
| Summer, Professional & Comp Days As shown |  |