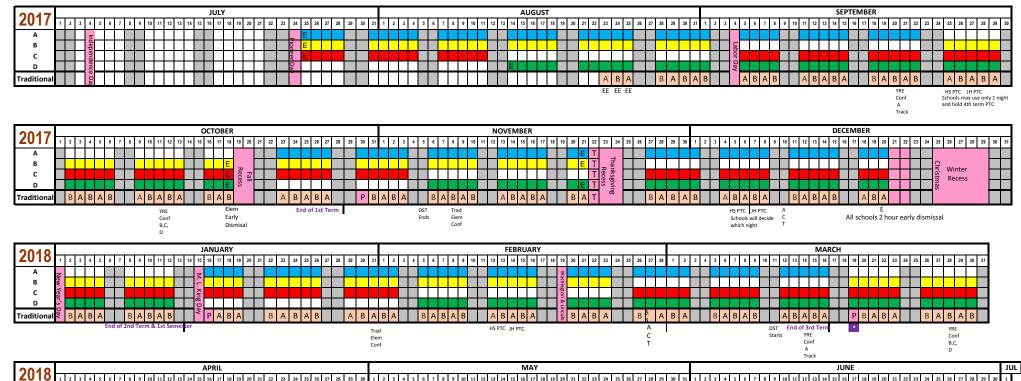

## 2017-2018 Traditional School Calendar Families at Sand Springs should see the year-round calendar.

| AUGUST 2017 |        |         |                              |                              |                              |          |  |  |  |  |  |  |
|-------------|--------|---------|------------------------------|------------------------------|------------------------------|----------|--|--|--|--|--|--|
| Sunday      | Monday | Tuesday | Wednesday                    | Thursday                     | Friday                       | Saturday |  |  |  |  |  |  |
|             |        | 1       | 2                            | 3                            | 4                            | 5        |  |  |  |  |  |  |
|             |        |         |                              |                              |                              |          |  |  |  |  |  |  |
| 6           | 7      | 8       | 9                            | 10                           | 11                           | 12       |  |  |  |  |  |  |
|             |        |         |                              |                              |                              |          |  |  |  |  |  |  |
| 13          | 14     | 15      | 16                           | 17                           | 18                           | 19       |  |  |  |  |  |  |
|             |        |         |                              |                              |                              |          |  |  |  |  |  |  |
| 20          | 21     | 22      | 23 School<br>Starts          | 24                           | 25                           | 26       |  |  |  |  |  |  |
|             |        |         | A Elem<br>Early<br>Dismissal | Elem<br>B Early<br>Dismissal | Elem<br>A Early<br>Dismissal |          |  |  |  |  |  |  |
| 27          | 28     | 29      | 30                           | 31                           |                              |          |  |  |  |  |  |  |
|             | В      | А       | В                            | А                            | В                            |          |  |  |  |  |  |  |

| SEPTE  | SEPTEMBER 2017 |         |           |          |        |          |  |  |  |  |  |  |  |  |
|--------|----------------|---------|-----------|----------|--------|----------|--|--|--|--|--|--|--|--|
| Sunday | Monday         | Tuesday | Wednesday | Thursday | Friday | Saturday |  |  |  |  |  |  |  |  |
|        |                |         |           |          | 1      | 2        |  |  |  |  |  |  |  |  |
| 3      | 4              | 5       | 6         | 7        | 8      | 9        |  |  |  |  |  |  |  |  |
|        | Labor<br>Day   | А       | В         | А        | В      |          |  |  |  |  |  |  |  |  |
| 10     | 11             | 12      | 13        | 14       | 15     | 16       |  |  |  |  |  |  |  |  |
|        | A              | В       | A         | В        | A      |          |  |  |  |  |  |  |  |  |
| 17     | 18             | 19      | 20        | 21       | 22     | 23       |  |  |  |  |  |  |  |  |
|        | В              | Α       | В         | А        | В      |          |  |  |  |  |  |  |  |  |
| 24     | 25             | 26      | 27        | 28       | 29     | 30       |  |  |  |  |  |  |  |  |
|        | А              | В       | A         | в        | А      |          |  |  |  |  |  |  |  |  |

August 23, 24, and 25 1:25 dismissal for traditional elementary schools.

| OCTOBER 2017 |                                               |         |           |               |                |          |  |  |  |  |  |  |
|--------------|-----------------------------------------------|---------|-----------|---------------|----------------|----------|--|--|--|--|--|--|
| Sunday       | Monday                                        | Tuesday | Wednesday | Thursday      | Friday         | Saturday |  |  |  |  |  |  |
| 1            | 2                                             | 3       | 4         | 5             | 6              | 7        |  |  |  |  |  |  |
|              | В                                             | А       | В         | А             | В              |          |  |  |  |  |  |  |
| 8            | 9                                             | 10      | 11        | 12            | 13             | 14       |  |  |  |  |  |  |
|              | A                                             | В       | А         | В             | A              |          |  |  |  |  |  |  |
| 15           | 16                                            | 17      | 18        | 19            | 20             | 21       |  |  |  |  |  |  |
|              | В                                             | А       | В         | Fall<br>Break | Fall<br>Break  |          |  |  |  |  |  |  |
| 22           | 23                                            | 24      | 25        | 26            | 27 1st         | 28       |  |  |  |  |  |  |
|              | А                                             | В       | А         | В             | A Term<br>Ends |          |  |  |  |  |  |  |
| 29           | 30                                            | 31      |           |               |                |          |  |  |  |  |  |  |
|              | Professional Day<br>No school for<br>students | в       |           |               |                |          |  |  |  |  |  |  |

Week of October 2, Elementary SEP Conference option 1A (Schools choose 2 conference weeks during the year and are early out all week). PD – Professional Day, no school for students

DECEMBER

Monda

4 А

11 В

18 А

25 Christma Day

Sunday

3

10

17

24

Week of September 25 - Secondary SEP Conferences - Schools choose which night(s)

| NOVE   | NOVEMBER 2017 |         |                     |              |        |          |  |  |  |  |  |  |  |  |
|--------|---------------|---------|---------------------|--------------|--------|----------|--|--|--|--|--|--|--|--|
| Sunday | Monday        | Tuesday | Wednesday           | Thursday     | Friday | Saturday |  |  |  |  |  |  |  |  |
|        |               |         | 1                   | 2            | 3      | 4        |  |  |  |  |  |  |  |  |
|        |               |         | А                   | В            | А      |          |  |  |  |  |  |  |  |  |
| 5      | 6             | 7       | 8                   | 9            | 10     | 11       |  |  |  |  |  |  |  |  |
|        | В             | А       | В                   | А            | В      |          |  |  |  |  |  |  |  |  |
| 12     | 13            | 14      | 15                  | 16           | 17     | 18       |  |  |  |  |  |  |  |  |
|        | А             | В       | А                   | В            | А      |          |  |  |  |  |  |  |  |  |
| 19     | 20            | 21      | 22 Teacher<br>comp  | 23           | 24     | 25       |  |  |  |  |  |  |  |  |
|        | В             | А       | day<br>No<br>school | Thanksgiving |        |          |  |  |  |  |  |  |  |  |
| 26     | 27            | 28      | 29                  | 30           |        |          |  |  |  |  |  |  |  |  |
|        | В             | А       | В                   | А            |        |          |  |  |  |  |  |  |  |  |

Week of November 6, Elementary SEP Conference option 1B (Schools choose 2 conference weeks during the year and are early out all week).

| 2  | 01   | 7               |     |                    |    |                 |    |                 |       |         |   | JANU     | AR | Y 20 <sup>-</sup>            | 18 |                                   |    |                             |   |
|----|------|-----------------|-----|--------------------|----|-----------------|----|-----------------|-------|---------|---|----------|----|------------------------------|----|-----------------------------------|----|-----------------------------|---|
| 1  | 1    | Fuesday         | W   | ednesday           | Т  | hursday         |    | Friday          | S     | aturday |   | Sunday   | 1  | Monday                       | т  | uesday                            | We | dnesday                     |   |
|    |      |                 |     |                    |    |                 | 1  |                 | 2     |         |   |          | 1  | Winter                       | 2  |                                   | 3  |                             |   |
|    |      |                 |     |                    |    |                 | В  |                 |       |         |   |          |    | Break                        | в  |                                   | A  |                             |   |
|    | 5    |                 | 6   |                    | 7  |                 | 8  |                 | 9     |         |   | 7        | 8  |                              | 9  |                                   | 10 |                             | - |
|    | В    |                 | A   |                    | В  |                 | Α  |                 |       |         |   | _        | В  |                              | А  |                                   | В  |                             |   |
|    | 12   |                 | 13  |                    | 14 |                 | 15 |                 | 16    |         | 1 | 4        | 15 |                              | 16 |                                   | 17 |                             |   |
|    | А    |                 | В   |                    | A  |                 | В  |                 |       |         |   |          |    | Martin<br>Luther<br>King Day |    | essional Day<br>chool for<br>ents | A  |                             |   |
|    | 19   |                 | 20  | Two<br>hour        | 21 |                 | 22 |                 | 23    |         | 2 | 1        | 22 |                              | 23 |                                   | 24 |                             | - |
|    | В    |                 | A   | early<br>dismissal |    | Winter<br>Break |    | Winter<br>Break |       |         |   |          | в  |                              | А  |                                   | в  |                             |   |
|    | 26   |                 | 27  | ]                  | 28 |                 | 29 |                 | 30    |         | 2 | 8        | 29 |                              | 30 |                                   | 31 |                             | - |
| as |      | Winter<br>Break |     | Winter<br>Break    |    | Winter<br>Break |    | Winter<br>Break |       |         |   | <u> </u> | A  |                              | в  |                                   | A  | Elem.<br>Early<br>Dismissal | - |
| c. | conc | Ion CED         | Con | foroncoc           | 60 | hoole cho       |    | which nig       | ht/c) |         |   |          |    |                              |    |                                   |    |                             |   |

Week of December 4 - Secondary SEP Conferences - Schools choose which night(s) December 20 - Two hour Early Dismissal for all Schools

| Sunday |    | Monday                       | ٦  | uesday                            | We | ednesday           | Т  | hursday            |    | Friday          | Saturday |  |  |  |
|--------|----|------------------------------|----|-----------------------------------|----|--------------------|----|--------------------|----|-----------------|----------|--|--|--|
|        | 1  | Winter                       | 2  |                                   | 3  |                    | 4  |                    | 5  |                 | 6        |  |  |  |
|        |    | Break                        | в  |                                   | A  |                    | В  |                    | A  |                 |          |  |  |  |
| 7      | 8  |                              | 9  |                                   | 10 |                    | 11 |                    | 12 | 2 <sup>nd</sup> | 13       |  |  |  |
|        | В  |                              | А  |                                   | В  |                    | A  |                    | в  | Term<br>Ends    |          |  |  |  |
| 14     | 15 |                              | 16 |                                   | 17 |                    | 18 |                    | 19 |                 | 20       |  |  |  |
|        |    | Martin<br>Luther<br>King Day |    | essional Day<br>chool for<br>ents | A  |                    | В  |                    | A  |                 |          |  |  |  |
| 21     | 22 |                              | 23 |                                   | 24 |                    | 25 |                    | 26 |                 | 27       |  |  |  |
|        | В  |                              | A  | A E                               |    | В                  |    |                    | В  |                 |          |  |  |  |
| 28     | 29 |                              | 30 |                                   | 31 | Elem.              |    | Elem.              |    |                 |          |  |  |  |
|        | А  |                              | в  |                                   | A  | Early<br>Dismissal |    | Early<br>Dismissal |    |                 |          |  |  |  |

## Davis School District **2017 - 2018** Traditional & Year-round

| Dates school is not in session            |  |
|-------------------------------------------|--|
| Pioneer Day 24 Jul                        |  |
| Labor Day 4 Sep                           |  |
| Fall Recess 19-20 Oct                     |  |
| Thanksgiving Recess                       |  |
| Winter Recess                             |  |
| Traditional Schedule 21 Dec - 1 Jan       |  |
| Year Round Schedule 22 Dec - 1 Jan        |  |
| Dr. Martin Luther King, Jr. Day 15 Jan    |  |
| Washington & Lincoln Day 19 Feb           |  |
| Spring Recess                             |  |
| Traditional Schedule or - 8 Apr           |  |
| Year Round Schedule 6 Apr                 |  |
| Memorial Day 28 May                       |  |
| Summer, Professional & Comp Days As shown |  |