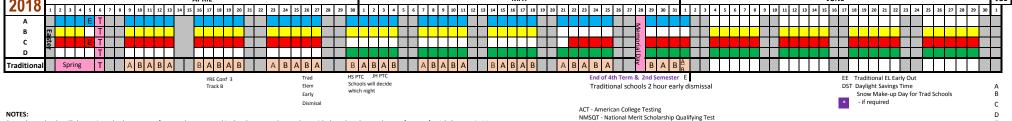

January 31 & February 1, Traditional Elementary SEP Conferences - Early Out both days

| Sunday | Monday             | Tuesday | Wednesday | Thursday | Friday | Saturday |
|--------|--------------------|---------|-----------|----------|--------|----------|
|        |                    |         |           | 1        | 2      | 3        |
|        |                    |         |           | В        | A      |          |
| 4      | 5                  | 6       | 7         | 8        | 9      | 10       |
|        | в                  | А       | в         | А        | в      |          |
| 11     | 12                 | 13      | 14        | 15       | 16     | 17       |
|        | А                  | в       | А         | в        | А      |          |
| 18     | 19                 | 20      | 21        | 22       | 23     | 24       |
|        | Presidents'<br>Day | в       | A         | В        | А      |          |
| 25     | 26                 | 27      | 28        |          |        |          |

| Sunday | Monday                                        | Tuesday | Wednesday | Thursday | Friday         | Saturday |
|--------|-----------------------------------------------|---------|-----------|----------|----------------|----------|
|        |                                               |         |           | 1        | 2              | 3        |
|        |                                               |         |           | В        | А              |          |
| 4      | 5                                             | 6       | 7         | 8        | 9              | 10       |
|        | В                                             | A       | В         | А        | В              |          |
| 11     | 12                                            | 13      | 14        | 15       | 16<br>3rd      | 17       |
|        | А                                             | В       | A         | В        | A Term<br>Ends |          |
| 18     | 19                                            | 20      | 21        | 22       | 23             | 24       |
|        | Professional Day<br>No school for<br>students | В       | A         | В        | A              |          |
| 25     | 26                                            | 27      | 28        | 29       | 30             | 31       |

Week of February 20 – Secondary SEP Conferences – Schools choose which night(s) February 27 – State-wide ACT testing day

Week of March 26, Elementary SEP Conference option 1B (Schools choose 2 conference weeks during the year and are early out all week).

| A  | PRIL          | 20 | 018             |    |                 |    |                 |    |                 |    |                 |    |         |
|----|---------------|----|-----------------|----|-----------------|----|-----------------|----|-----------------|----|-----------------|----|---------|
| 5  | Sunday Monday |    | Monday          | 1  | Tuesday         |    | Wednesday       |    | Thursday        |    | Friday          | S  | aturday |
| 1  |               | 2  |                 | 3  |                 | 4  |                 | 5  |                 | 6  |                 | 7  |         |
|    |               |    | Spring<br>Break |    |         |
| 8  |               | 9  |                 | 10 |                 | 11 |                 | 12 |                 | 13 |                 | 14 |         |
|    |               | A  |                 | в  |                 | A  |                 | в  |                 | A  |                 |    |         |
| 15 |               | 16 |                 | 17 |                 | 18 |                 | 19 |                 | 20 |                 | 21 |         |
|    |               | В  |                 | А  |                 | в  |                 | А  |                 | в  |                 |    | -       |
| 22 |               | 23 |                 | 24 |                 | 25 |                 | 26 |                 | 27 |                 | 28 |         |
|    |               | Α  |                 | в  |                 | A  |                 | в  |                 | A  |                 |    |         |
| 29 |               | 30 |                 |    |                 |    |                 |    |                 |    |                 |    |         |
|    |               | В  | -               |    | •               |    | -               |    |                 |    |                 |    | -       |

| MAY/JUNE 2018 |                 |         |           |          |                                    |  |  |  |  |  |  |  |
|---------------|-----------------|---------|-----------|----------|------------------------------------|--|--|--|--|--|--|--|
| Sunday        | Monday          | Tuesday | Wednesday | Thursday | Friday Saturday                    |  |  |  |  |  |  |  |
|               |                 | 1       | 2         | 3        | 4 5                                |  |  |  |  |  |  |  |
|               |                 | А       | В         | А        | В                                  |  |  |  |  |  |  |  |
| 6             | 7               | 8       | 9         | 10       | 11 12                              |  |  |  |  |  |  |  |
|               | А               | В       | А         | В        | А                                  |  |  |  |  |  |  |  |
| 13            | 14              | 15      | 16        | 17       | 18 19                              |  |  |  |  |  |  |  |
|               | В               | А       | В         | A        | В                                  |  |  |  |  |  |  |  |
| 20            | 21              | 22      | 23        | 24       | 25 26                              |  |  |  |  |  |  |  |
|               | А               | В       | A         | В        | А                                  |  |  |  |  |  |  |  |
| 27            | 28              | 29      | 30        | 31       | 1 Last Day                         |  |  |  |  |  |  |  |
|               | Memorial<br>Day | В       | A         | В        | A/B Two hour<br>early<br>dismissal |  |  |  |  |  |  |  |

## NOTES:

Elementary schools will determine which two of the three conference periods will be scheduled for the full week of SEPs and which will be used as one evening only conferences.

Secondary schools will determine whether two conference days are used in October - or only one day, with the other day used to conference for 4th Quarter in May.

Schools will notify parents of exact dates and times for conferencing schedules.

Secondary schools will determine whether two conference days are used in October - or only one day, with the other day used to conference for 4th Quarter in May. Schools will notify parents of exact dates and times for conferencing schedules.