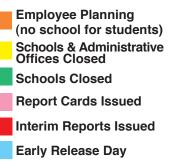

School Winter Break - December 23, 2013 through January 3, 2014. Students return Jan. 6, 2014 School Spring Break - March 24 through March 28, 2014. Students return March 31, 2014

|          | FI        | E Survey 2 – October 14-18, 2013; Survey 3 – February 10-14, 2014 |
|----------|-----------|-------------------------------------------------------------------|
| Codes L  | Jsed on C | alendar                                                           |
|          | ◀         | Begin 196 Day Personnel                                           |
|          | •         | Last Day 196 Day Personnel                                        |
|          | •         | Day Off                                                           |
|          |           | Paid Holiday                                                      |
|          | <b>A</b>  | Teacher Planning                                                  |
|          | ER        | Early Release                                                     |
|          |           | FTE Week (October 14-18, 2013 is also an FCAT retake window)      |
|          |           | FCAT Testing Dates                                                |
| Hurrican | e Make-U  | Days: 10/24/13, 02/06/14, 3/20/14, 6/05/14                        |