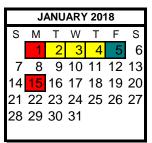

#### Planning/Assessment/Professional Days (No classes for students)

August 14, 15, 16, 17,18; October 26, 27; January 5; February 2, 20; April 2; June 1.

## **HOLIDAY/NO CLASSES**

Labor Day - September 4 Thanksgiving Day - November 23 Christmas Day - December 25

New Year's Day - January 1

Martin Luther King Jr. Day - January 15

Presidents' Day - February 19 Cesar Chavez Day - March 31