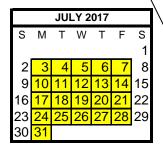

## **First Day of School**

# **DENVER PUBLIC SCHOOLS** 2017-2018 School Year Calendar



| _               |             |    |    |    |    |    |  |  |  |
|-----------------|-------------|----|----|----|----|----|--|--|--|
|                 | AUGUST 2017 |    |    |    |    |    |  |  |  |
| S               | М           | Т  | W  | Τ  | F  | S  |  |  |  |
|                 |             | 1  | 2  | 3  | 4  | 5  |  |  |  |
| Ø               | 7           | 8  | 9  | 10 | 11 | 12 |  |  |  |
| 13 <sup>\</sup> | 14          | 15 | 16 | 17 | 18 | 19 |  |  |  |
| 20              | 21          | 22 | 23 | 24 | 25 | 26 |  |  |  |
| 27              | 28          | 29 | 30 | 31 |    |    |  |  |  |
|                 |             |    |    |    |    |    |  |  |  |

| SEPTEMBER 2017 |    |    |    |    |    |    |  |  |
|----------------|----|----|----|----|----|----|--|--|
| S