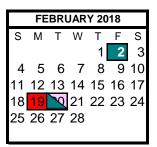

#### Planning/Assessment/Professional Days (No classes for students)

August 14, 15, 16, 17,18; October 26, 27; January 5; February 2, 20; April 2; June 1.

## **HOLIDAY/NO CLASSES**

Labor Day - September 4 Thanksgiving Day - November 23 Christmas Day - December 25

New Year's Day - January 1

Martin Luther King Jr. Day - January 15

Presidents' Day - February 19 Cesar Chavez Day - March 31

## Parent/Teacher Conference Days (No classes for students)

November 3; February 20 (Schools may modify the daily schedule for parent/teacher conferences to meet the needs of the school community).