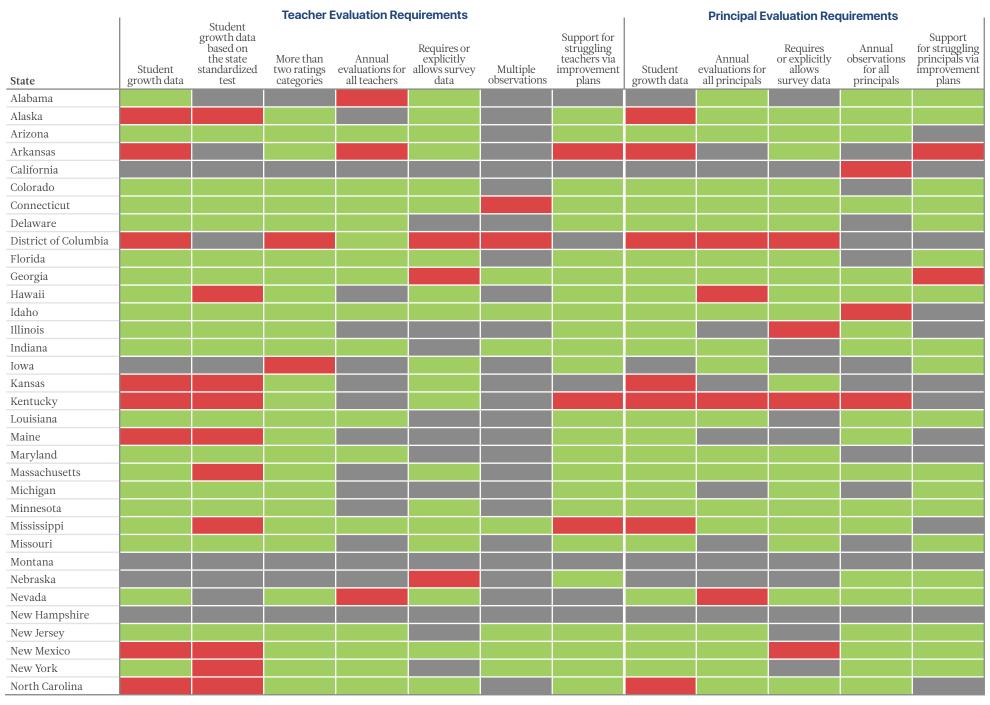

## **Teacher Evaluation Requirements**

## **Principal Evaluation Requirements**

| State                                                                | Student<br>growth data | Student<br>growth data<br>based on<br>the state<br>standardized<br>test | More than<br>two ratings<br>categories | Annual<br>evaluations for<br>all teachers | Requires or<br>explicitly<br>allows survey<br>data | Multiple<br>observations | Support for<br>struggling<br>teachers via<br>improvement<br>plans | Student<br>growth data | Annual<br>evaluations for<br>all principals | Requires<br>or explicitly<br>allows<br>survey data | Annual<br>observations<br>for all<br>principals | Support<br>for struggling<br>principals via<br>improvement<br>plans |
|----------------------------------------------------------------------|------------------------|-------------------------------------------------------------------------|----------------------------------------|-------------------------------------------|----------------------------------------------------|--------------------------|-------------------------------------------------------------------|------------------------|---------------------------------------------|----------------------------------------------------|-------------------------------------------------|---------------------------------------------------------------------|
| North Dakota                                                         |                        |                                                                         |                                        |                                           |                                                    |                          |                                                                   |                        |                                             |                                                    |                                                 |                                                                     |
| Ohio                                                                 |                        |                                                                         |                                        |                                           |                                                    |                          |                                                                   |                        |                                             |                                                    |                                                 |                                                                     |
| Oklahoma                                                             |                        |                                                                         |                                        |                                           |                                                    |                          |                                                                   |                        |                                             |                                                    |                                                 |                                                                     |
| Oregon                                                               |                        |                                                                         |                                        |                                           |                                                    |                          |                                                                   |                        |                                             |                                                    |                                                 |                                                                     |
| Pennsylvania                                                         |                        |                                                                         |                                        |                                           |                                                    |                          |                                                                   |                        |                                             |                                                    |                                                 |                                                                     |
| Rhode Island                                                         |                        |                                                                         |                                        |                                           |                                                    |                          |                                                                   |                        |                                             |                                                    |                                                 |                                                                     |
| South Carolina                                                       |                        |                                                                         |                                        |                                           |                                                    |                          |                                                                   |                        |                                             |                                                    |                                                 |                                                                     |
| South Dakota                                                         |                        |                                                                         |                                        |                                           |                                                    |                          |                                                                   |                        |                                             |                                                    |                                                 |                                                                     |
| Tennessee                                                            |                        |                                                                         |                                        |                                           |                                                    |                          |                                                                   |                        |                                             |                                                    |                                                 |                                                                     |
| Texas                                                                |                        |                                                                         |                                        |                                           |                                                    |                          |                                                                   |                        |                                             |                                                    |                                                 |                                                                     |
| Utah                                                                 |                        |                                                                         |                                        |                                           |                                                    |                          |                                                                   |                        |                                             |                                                    |                                                 |                                                                     |
| Vermont                                                              |                        |                                                                         |                                        |                                           |                                                    |                          |                                                                   |                        |                                             |                                                    |                                                 |                                                                     |
| Virginia                                                             |                        |                                                                         |                                        |                                           |                                                    |                          |                                                                   |                        |                                             |                                                    |                                                 |                                                                     |
| Washington                                                           |                        |                                                                         |                                        |                                           |                                                    |                          |                                                                   |                        |                                             |                                                    |                                                 |                                                                     |
| West Virginia                                                        |                        |                                                                         |                                        |                                           |                                                    |                          |                                                                   |                        |                                             |                                                    |                                                 |                                                                     |
| Wisconsin                                                            |                        |                                                                         |                                        |                                           |                                                    |                          |                                                                   |                        |                                             |                                                    |                                                 |                                                                     |
| Wyoming                                                              |                        |                                                                         |                                        |                                           |                                                    |                          |                                                                   |                        |                                             |                                                    |                                                 |                                                                     |
| Number of states<br>that have retreated<br>since 2015                | 11                     | 12                                                                      | 3                                      | 5                                         | 5                                                  | 2                        | 4                                                                 | 10                     | 6                                           | 6                                                  | 5                                               | 4                                                                   |
| Number of states<br>with no progress<br>prior to or since 2015       | 6                      | 13                                                                      | 7                                      | 24                                        | 15                                                 | 39                       | 14                                                                | 7                      | 15                                          | 14                                                 | 18                                              | 23                                                                  |
| Number of states<br>that made progress<br>prior to 2015              | 32                     | 25                                                                      | 41                                     | 22                                        | 29                                                 | 9                        | 31                                                                | 33                     | 29                                          | 26                                                 | 22                                              | 23                                                                  |
| Number of states<br>that have made<br>forward progress<br>since 2015 | 2                      | 1                                                                       | 0                                      | 0                                         | 2                                                  | 1                        | 2                                                                 | 1                      | 1                                           | 5                                                  | 6                                               | 1                                                                   |

This figure depicts changes in key state teacher and principal evaluation policies between 2015 and 2019. It demonstrates that, in general, more states have retreated from research-backed policies over the past four years than have adopted them.