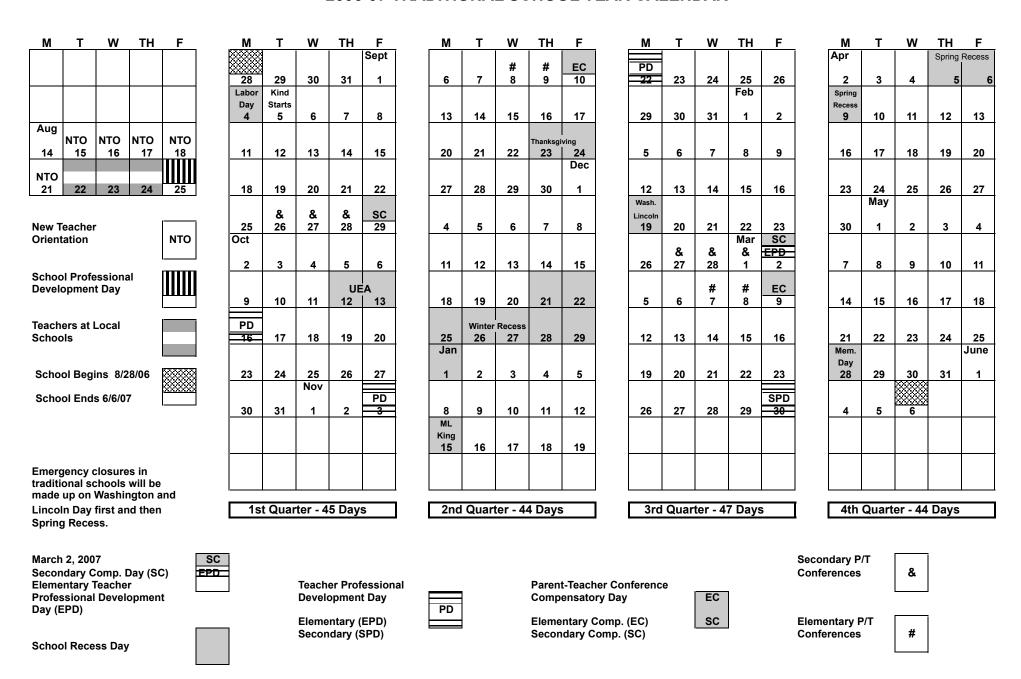

## Jordan School District 2006-07 TRADITIONAL SCHOOL YEAR CALENDAR

| Orientation Meetings for Teachers New to the District                                                                                                   |  |
|---------------------------------------------------------------------------------------------------------------------------------------------------------|--|
| HOLIDAYS AND OTHER DAYS SCHOOL WILL BE CLOSED                                                                                                           |  |
| Labor Day Recess                                                                                                                                        |  |
| **Compensatory Recess for Secondary Parent-Teacher Conferences Friday, Sept. 29, 2006<br>High School and Middle School Conferences (see schedule below) |  |
| UEA Convention                                                                                                                                          |  |
| Teacher Professional Development Day                                                                                                                    |  |
| Teacher Professional Development DayFriday, Nov. 3, 2006                                                                                                |  |
| **Compensatory Recess for Elementary Parent-Teacher ConferencesFriday, Nov. 10, 2006<br>Elementary School Conferences (see schedule below)              |  |
| Thanksgiving Recess                                                                                                                                     |  |
| Winter Recess                                                                                                                                           |  |
| School open Tuesday, Jan. 2, 2007                                                                                                                       |  |
| Dr. Martin Luther King Jr. Day Recess                                                                                                                   |  |
| Teacher Professional Development Day                                                                                                                    |  |
| Washington and Lincoln Day Recess                                                                                                                       |  |
| High School and Middle School Conferences (see schedule below)                                                                                          |  |
| Teacher Professional Development Day—Elementary School Friday, March 2, 2007                                                                            |  |
| **Compensatory Recess for Elementary Parent-Teacher Conferences Friday, March 9, 2007<br>Elementary School Conferences (see schedule below)             |  |
| Teacher Professional Development Day—High School and Middle School Friday, March 30, 2007                                                               |  |
| Spring Recess                                                                                                                                           |  |
| Memorial Day RecessMonday, May 28, 2007                                                                                                                 |  |
| Graduations                                                                                                                                             |  |
| Alta, Bingham, Brighton, Copper Hills, Hillcrest, Jordan, Riverton,                                                                                     |  |
| South Valley, Valley, West Jordan                                                                                                                       |  |
| South Park AcademyWednesday, June 6, 2007                                                                                                               |  |
| FALL PARENT-TEACHER CONFERENCE SCHEDULE                                                                                                                 |  |
| High SchoolTuesday and Wednesday, Sept. 26-27, 2006                                                                                                     |  |
| Middle School                                                                                                                                           |  |
| Elementary School                                                                                                                                       |  |
| SPRING PARENT-TEACHER CONFERENCE SCHEDULE                                                                                                               |  |
| Middle School                                                                                                                                           |  |
| Middle SchoolTuesday and Wednesday, Feb. 27-28, 2007<br>High SchoolWednesday and Thursday, Feb. 28-March 1, 2007                                        |  |
| Elementary School                                                                                                                                       |  |
| END OF QUARTERS                                                                                                                                         |  |
| 1 <sup>st</sup> Quarter—Thursday, Nov. 2, 200645 Days 2 <sup>nd</sup> Quarter—Friday, Jan. 19, 200744 Days                                              |  |
|                                                                                                                                                         |  |
| 3 <sup>rd</sup> Quarter—Thursday March 29, 2007 (Sec.) 47 Days, 4 <sup>th</sup> Quarter—Wednesday, June 6, 2007, 44 Days                                |  |
| 3 <sup>rd</sup> Quarter—Thursday, March 29, 2007 (Sec)47 Days 3 <sup>rd</sup> Quarter—Friday, March 30, 2007 (Elem) 47 Days                             |  |

\* 184 Contract Days
\*\* Counted as Days in School
Emergency closures in traditional schools will be made up first on Washington and Lincoln Day and then Spring Recess. Revised 9/26/05

## JORDAN SCHOOL DISTRICT 2006-07 TRADITIONAL SCHOOL YEAR CALENDAR