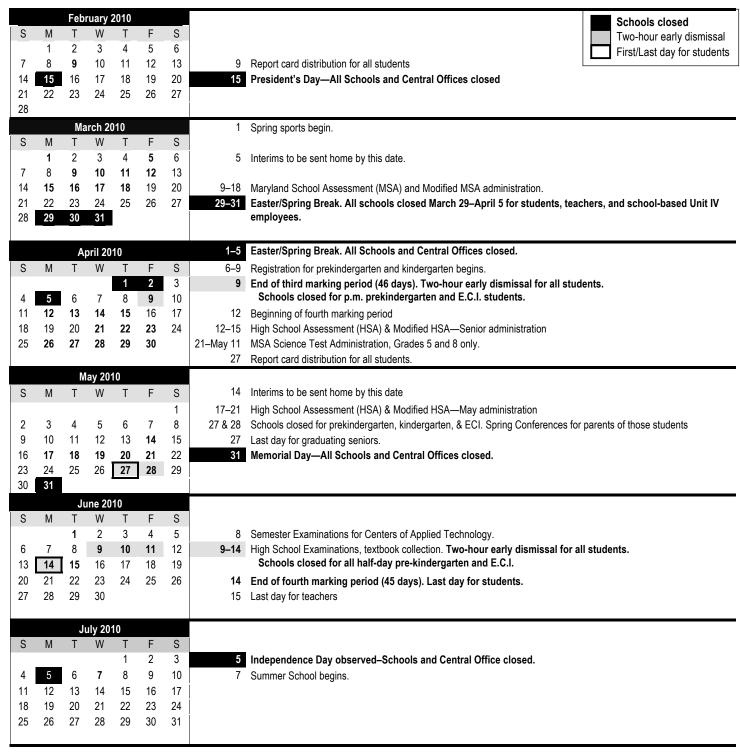

| /S.      |



#### Inclement Weather and Emergency School Closings

This calendar has four days built in at the end of the school year for emergency closings, making the school year 185 student days and 195 teacher days. If any of the four emergency days are not used, they shall be deducted from the June closing date. Additional emergency closings shall be made up as follows:

- Additional emergency closing days will be made up by adding on days to the June closing date.
- If emergency closings fall on January testing days or the teacher workday, secondary schools will reschedule so that there are four consecutive testing days followed by one teacher workday. This scheduling affects all schools.

## Semester Tests and Examinations

On the evening prior to the day of semester tests and examinations for