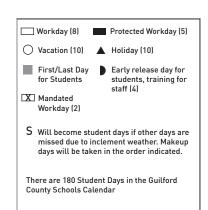

S days will become student days if other days are missed due to inclement weather. Makeup days will be taken in the order indicated.

\*Annual leave may be taken on these days.