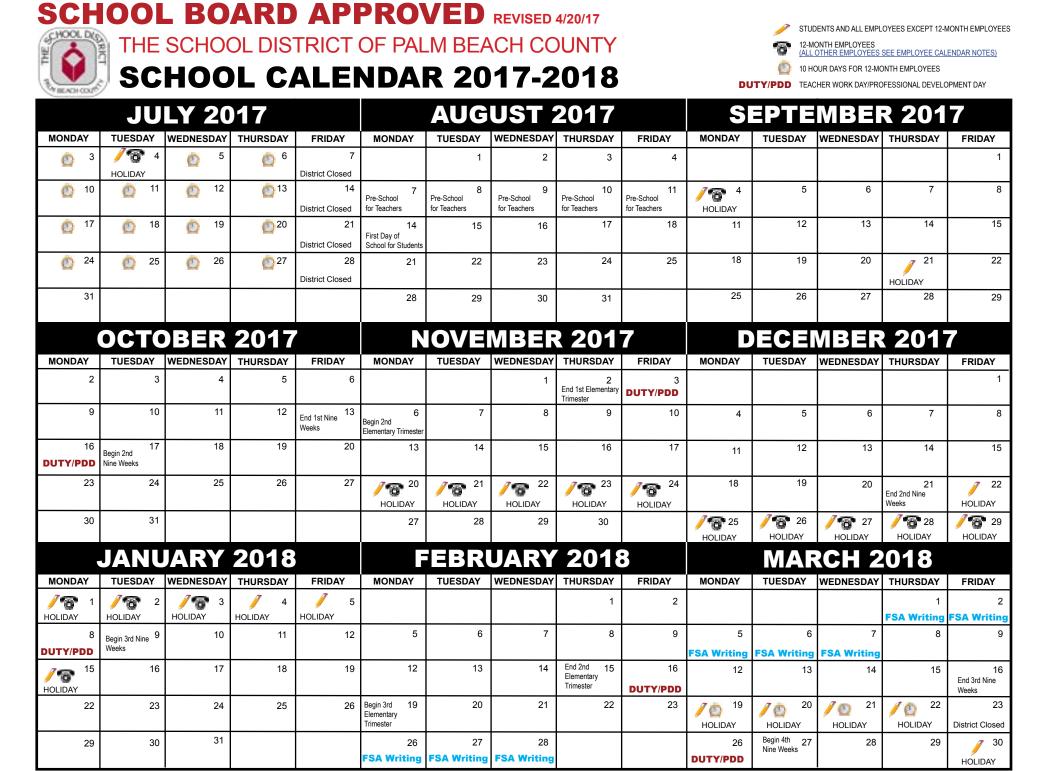

Effective June 5, 2017 thru July 28, 2017, March 19, 2018 thru March 23, 2018, the District's work schedule for 12-month employees consists of four 10-hour work days Monday thru Thursday and the District is closed on Fridays. In recognition of Independence Day, the District is closed on Tuesday, July 4, 2017.

## SCHOOL BOARD APPROVED REVISED 4/20/17

THE SCHOOL DISTRICT OF PALM BEACH COUNTY SCHOOL CALENDAR 2017-2018 STUDENTS AND ALL EMPLOYEES EXCEPT 12-MONTH EMPLOYEES

12-MONTH EMPLOYEES (ALL OTHER EMPLOYEES SEE EMPLOYEE CALENDAR NOTES)

10 HOUR DAYS FOR 12-MONTH EMPLOYEES

DUTY/PDD TEACHER WORK DAY/PROFESSIONAL DEVELOPMENT DAY

| HEADI COUP                                                                                                                                                                              | /                                                  |                                                                                                       |                                                                     |                                                                                             |                                                                                                          |                                                                                                                                |                                                                                              |                             |                                                                                    |                                             |                                                                                            | -                                                                         |                                                                                                                          |                                                                                           |                                 |                                           |               |                                         |  |
|-----------------------------------------------------------------------------------------------------------------------------------------------------------------------------------------|----------------------------------------------------|-------------------------------------------------------------------------------------------------------|---------------------------------------------------------------------|---------------------------------------------------------------------------------------------|----------------------------------------------------------------------------------------------------------|--------------------------------------------------------------------------------------------------------------------------------|----------------------------------------------------------------------------------------------|-----------------------------|------------------------------------------------------------------------------------|---------------------------------------------|--------------------------------------------------------------------------------------------|---------------------------------------------------------------------------|--------------------------------------------------------------------------------------------------------------------------|-------------------------------------------------------------------------------------------|---------------------------------|-------------------------------------------|---------------|-----------------------------------------|--|
| <b>APRIL 2018</b>                                                                                                                                                                       |                                                    |                                                                                                       |                                                                     |                                                                                             |                                                                                                          | MAY 2018                                                                                                                       |                                                                                              |                             |                                                                                    |                                             | <b>JUNE 2018</b>                                                                           |                                                                           |                                                                                                                          |                                                                                           |                                 |                                           |               |                                         |  |
| MONDAY                                                                                                                                                                                  | TUESDAY                                            | WEDNESDAY                                                                                             | THURSDAY                                                            | FRI                                                                                         | DAY                                                                                                      | MONDAY                                                                                                                         | TUESDAY                                                                                      | WEDNESDAY                   | THURSDAY                                                                           | FRIDAY                                      | MONDAY                                                                                     | TUE                                                                       | SDAY                                                                                                                     | WEDNES                                                                                    | DAY                             | THURSI                                    | DAY           | FRIDAY                                  |  |
| 2                                                                                                                                                                                       | 3                                                  | 4                                                                                                     | 5                                                                   | 6                                                                                           |                                                                                                          |                                                                                                                                | 1<br><b>FSA</b>                                                                              | 2<br><b>FSA</b>             | 3<br><b>FSA</b>                                                                    | 4<br><b>FSA</b>                             |                                                                                            |                                                                           |                                                                                                                          |                                                                                           |                                 |                                           |               | Last Day of 1<br>School for<br>Students |  |
| 9                                                                                                                                                                                       | 10                                                 | 10 11                                                                                                 |                                                                     | 13                                                                                          |                                                                                                          | 7                                                                                                                              | 8                                                                                            | 9                           | 10                                                                                 | 11                                          | <u>()</u> 4                                                                                | 0                                                                         | 5                                                                                                                        | 0                                                                                         | 6                               | 0                                         | 7             | 8                                       |  |
| FSA                                                                                                                                                                                     | FSA                                                | FSA                                                                                                   | FSA                                                                 | FS                                                                                          | A                                                                                                        | FSA                                                                                                                            | FSA                                                                                          | FSA                         | FSA                                                                                | FSA                                         | Post School<br>for Teachers                                                                | Terrel                                                                    |                                                                                                                          | Tead                                                                                      |                                 | Territ                                    |               | District Closed                         |  |
| 16                                                                                                                                                                                      | 17                                                 | 18                                                                                                    | 19                                                                  |                                                                                             | 20                                                                                                       | 14                                                                                                                             | 15                                                                                           | 16                          | 17                                                                                 | 18                                          | 0 11                                                                                       | Ø                                                                         | 12                                                                                                                       | 0                                                                                         | 13                              | 0                                         | 14            | 15                                      |  |
| FSA                                                                                                                                                                                     | FSA                                                | FSA                                                                                                   | FSA                                                                 | FSA                                                                                         |                                                                                                          |                                                                                                                                |                                                                                              |                             |                                                                                    |                                             |                                                                                            | (and                                                                      |                                                                                                                          |                                                                                           |                                 | Ser.                                      |               | District Closed                         |  |
| 23                                                                                                                                                                                      | 24                                                 | 25                                                                                                    | 26                                                                  | 27                                                                                          |                                                                                                          | 21                                                                                                                             | 22                                                                                           | 23                          | 24                                                                                 | 25                                          | 18                                                                                         | 0                                                                         | 19                                                                                                                       | 0                                                                                         | 20                              | 0                                         | 21            | 22                                      |  |
| FSA                                                                                                                                                                                     | FSA                                                | FSA                                                                                                   | FSA                                                                 | FSA                                                                                         |                                                                                                          |                                                                                                                                |                                                                                              |                             |                                                                                    |                                             |                                                                                            | Terrel                                                                    |                                                                                                                          | "heref                                                                                    |                                 | Terral                                    |               | District Closed                         |  |
| 30                                                                                                                                                                                      |                                                    |                                                                                                       |                                                                     |                                                                                             |                                                                                                          | 18 18                                                                                                                          | 29                                                                                           | 30                          | 31                                                                                 |                                             | 0 25                                                                                       | 0                                                                         | 26                                                                                                                       | 0                                                                                         | 27                              | 0                                         | 28            | 29                                      |  |
| FSA                                                                                                                                                                                     |                                                    |                                                                                                       |                                                                     |                                                                                             |                                                                                                          | HOLIDAY                                                                                                                        |                                                                                              |                             |                                                                                    |                                             | 100                                                                                        | Terref                                                                    |                                                                                                                          | See.                                                                                      |                                 | Test                                      |               | District Closed                         |  |
| HOLIDAYS                                                                                                                                                                                |                                                    |                                                                                                       |                                                                     |                                                                                             |                                                                                                          | EMERG                                                                                                                          | EMPLOYEE CONTRACT PERIODS                                                                    |                             |                                                                                    |                                             |                                                                                            |                                                                           |                                                                                                                          |                                                                                           |                                 |                                           |               |                                         |  |
| DA                                                                                                                                                                                      | TE                                                 | HOL                                                                                                   | <i></i>                                                             | 3                                                                                           |                                                                                                          | Jun 4, 2018                                                                                                                    |                                                                                              | Jun 8, 2018                 |                                                                                    |                                             |                                                                                            | BI                                                                        | BEGIN                                                                                                                    |                                                                                           | END                             |                                           | # DAYS        |                                         |  |
| Jul 4, 2017<br>Sep 4, 2017<br>Sep 21, 2017<br>Nov 20-24, 2017<br>Dec 22, 2017<br>Dec 25-Jan 3, 2018<br>Jan 4-5, 2018<br>Jan 15, 2018<br>Mar 19-23, 2018<br>Mar 30, 2018<br>May 28, 2018 |                                                    | Independence Day<br>Labor Day<br>Fall Holiday<br>Thanksgiving Holidays                                |                                                                     | x<br>x<br>x<br>x<br>x<br>x<br>x<br>x<br>x<br>x<br>x<br>x<br>x<br>x<br>x<br>x<br>x<br>x<br>x | x<br>x<br>x                                                                                              |                                                                                                                                | Jun 5, 2018<br>Jun 6, 2018<br>Jun 7, 2018<br>Additional EMDs subject to Superint             |                             | Jun 11, 2018<br>Jun 12, 2018<br>Jun 13, 2018<br>rendent's approval                 |                                             | Selected<br>Teachers (T)                                                                   |                                                                           | Aug 10, 2017<br>Jul 1, 2017<br>Aug 7, 2017<br>Jul 20, 2017<br>Jul 20, 2017<br>Jul 12, 2017<br>Jul 5, 2017<br>Jul 1, 2017 |                                                                                           |                                 | Jun 1, 2018<br>Jun 30, 2018               |               | 188<br>250                              |  |
|                                                                                                                                                                                         |                                                    | Winter Brea<br>Winter Brea<br>Winter Brea<br>M. L. King's<br>Spring Brea<br>Spring Holi<br>Memorial D | x<br>x<br>x                                                         |                                                                                             | TE                                                                                                       | NO SCH                                                                                                                         | PDD Nov 3, 2017 DUTY   DUTY Jan 8, 2018 PDD   PDD Feb 16, 2018 DUTY                          |                             |                                                                                    | Teachers<br>Assistant Prin<br>(T & I)       |                                                                                            | Jun 4, 2018<br>Jun 4, 2018<br>Jun 7, 2018<br>Jun 14, 2018<br>Jun 30, 2018 |                                                                                                                          |                                                                                           | 196<br>206<br>216<br>226<br>260 |                                           |               |                                         |  |
|                                                                                                                                                                                         |                                                    | LS STUDENT                                                                                            |                                                                     | ARY SCHOOL                                                                                  | CHOOLS STUDENTS' ATTENDANCE DAYS                                                                         |                                                                                                                                |                                                                                              |                             |                                                                                    |                                             |                                                                                            |                                                                           |                                                                                                                          |                                                                                           |                                 |                                           |               |                                         |  |
| PERIOD<br>1 <sup>st</sup> Trimester<br>2 <sup>nd</sup> Trimester<br>3 <sup>rd</sup> Trimester                                                                                           | BEGIN<br>Aug 14, 201<br>Nov 6, 2017<br>Feb 19, 201 | 7 F                                                                                                   | END<br>Nov 2, 2017<br>Feb 15, 2018<br>Jun 1, 2018<br>RD DISTRIBUTIO |                                                                                             | 0AYS<br>56<br>56<br>57<br>0ATES                                                                          | PERIOD<br>1 <sup>st</sup> Quarter<br>2 <sup>nd</sup> Quarter<br>3 <sup>rd</sup> Quarter<br>4 <sup>th</sup> Quarter<br>SECONDAR | BEGIN<br>Aug 14, 2017<br>Oct 17, 2017<br>Jan 9, 2018<br>Mar 27, 2018<br>Y SCHOOLS REPORT CAR |                             | END<br>Oct 13, 2017<br>Dec 21, 2017<br>Mar 16, 2018<br>Jun 1, 2018<br>RD DISTRIBUT | # DAYS<br>43<br>42<br>47<br>47<br>10N DATES | All                                                                                        |                                                                           | Aug 14, 2017<br>Aug 10, 2017<br>Aug 8, 2017                                                                              |                                                                                           |                                 | Jun 1, 2018<br>Jun 1, 2018<br>Jun 4, 2018 |               | 180<br>182<br>187                       |  |
| PERIOD                                                                                                                                                                                  | RY SCHOOLS                                         |                                                                                                       | PERIOD SECONDARY SCHOOLS                                            |                                                                                             |                                                                                                          |                                                                                                                                |                                                                                              | Other                       | Aug 7, 2017<br>Aug 2, 2017                                                         |                                             |                                                                                            | Jun 4, 2018<br>Jun 4, 2018                                                |                                                                                                                          | 190<br>193                                                                                |                                 |                                           |               |                                         |  |
| 1 <sup>st</sup> Trimester<br>2 <sup>nd</sup> Trimester<br>3 <sup>rd</sup> Trimester                                                                                                     | Nov 28, 201<br>Mar 6, 2018<br>June 1, 201          | 8                                                                                                     |                                                                     |                                                                                             | 1 <sup>st</sup> Quarter<br>2 <sup>nd</sup> Quarter<br>3 <sup>rd</sup> Quarter<br>4 <sup>th</sup> Quarter | Nov 1, 2017<br>Jan 24, 2018<br>April 11, 2018<br>Mailed after June 21, 2018                                                    |                                                                                              |                             |                                                                                    | Employee<br>(NT)                            | Jul 27, 2017<br>Jul 27, 2017<br>Jul 18, 2017<br>Jul 11, 2017<br>Jul 5, 2017<br>Jul 1, 2017 |                                                                           |                                                                                                                          | Jun 4, 2018<br>Jun 7, 2018<br>Jun 7, 2018<br>Jun 14, 2018<br>Jun 21, 2018<br>Jun 30, 2018 |                                 | 196<br>206<br>216<br>226<br>260           |               |                                         |  |
| TEACHERS' & ASST. PRINCIPALS' PAID HOLIDAYS                                                                                                                                             |                                                    |                                                                                                       |                                                                     |                                                                                             |                                                                                                          | PERIOD                                                                                                                         | SECONDARY SEMESTERS   PERIOD BEGIN END # DAYS                                                |                             |                                                                                    |                                             |                                                                                            | 5011,2017                                                                 |                                                                                                                          |                                                                                           |                                 |                                           | Juli JU, 2010 |                                         |  |
| Sep 4, 2017<br>Nov 23, 201<br>Dec 25, 201                                                                                                                                               |                                                    | 17 .                                                                                                  |                                                                     |                                                                                             | 1 <sup>st</sup> Semester<br>2 <sup>nd</sup> Semester                                                     | Aug 14,<br>Jan 9, 20                                                                                                           | 2017                                                                                         | Dec 21, 2017<br>Jun 1, 2018 | 85<br>94                                                                           |                                             |                                                                                            |                                                                           |                                                                                                                          |                                                                                           |                                 |                                           |               |                                         |  |

Pursuant to S. 1011.60(3)(d) FS, the following six legal holidays are paid holidays for all regular full-time 12-month employees not represented by CTA: Independence Day, Labor Day, Thanksgiving Day, New Year's Day, Martin Luther King, Jr. Birthday and Memorial Day. In addition, some employees may have other paid holidays that are considered not to be legal holidays, as provided in their Labor Agreements and this School Calendar.