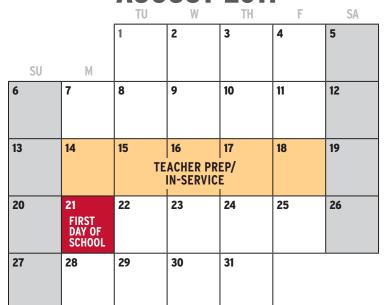

## **AUGUST 2017**

### **AUGUST 2017**

- Monday, August 14 Friday, August 18 Teacher Prep/In-Service
- MONDAY, AUGUST 21 FIRST DAY OF SCHOOL