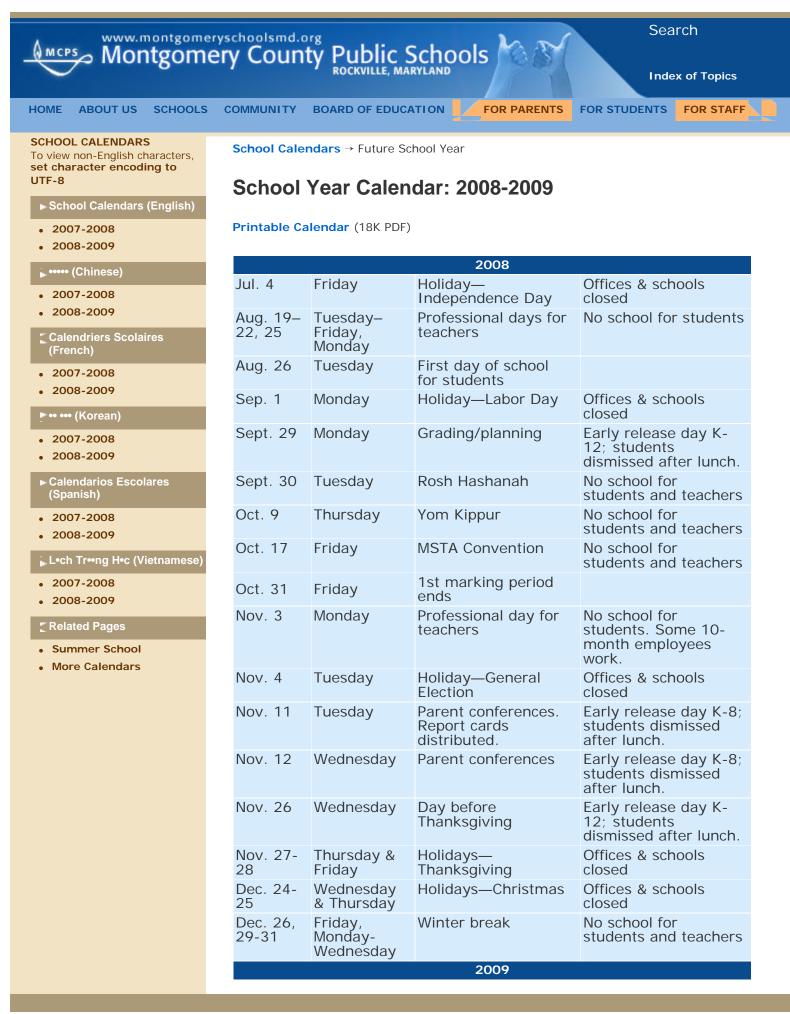

| Jan. 1          | Thursday            | Holiday—New Year's<br>Day                                              | Offices & schools<br>closed                                     |
|-----------------|---------------------|------------------------------------------------------------------------|-----------------------------------------------------------------|
| Jan. 2          | Friday              | Winter break                                                           | No school for students and teachers                             |
| Jan. 19         | Monday              | Holiday—Martin L.<br>King, Jr., Day                                    | Offices & schools<br>closed                                     |
| Jan. 23         | Friday              | 2nd marking period ends                                                |                                                                 |
| Jan. 26         | Monday              | Professional day for teachers                                          | No school for<br>students. Some 10-<br>month employees<br>work. |
| Feb. 3          | Tuesday             | Report cards distributed                                               |                                                                 |
| Feb. 16         | Monday              | Holiday—Presidents'<br>Day                                             | Offices & schools<br>closed                                     |
| Feb. 27         | Friday              | Grading/planning                                                       | Early release day K-<br>12; students<br>dismissed after lunch.  |
| Mar. 27         | Friday              | 3rd marking period ends                                                |                                                                 |
| Mar. 30         | Monday              | Professional day for teachers                                          | No school for students                                          |
| Apr. 6-9        | Monday-<br>Thursday | Spring break                                                           | No school for students and teachers                             |
| Apr. 10<br>& 13 | Friday &<br>Monday  | Holidays—Easter<br>(Note: Passover<br>begins at sundown<br>on April 8) | Offices & schools<br>closed                                     |
| Apr. 16         | Thursday            | Report cards<br>distributed                                            |                                                                 |
| May 25          | Monday              | Holiday—Memorial<br>Day                                                | Offices & schools<br>closed                                     |
| Jun. 16         | Tuesday             | Last day of school for students                                        | Students dismissed after lunch                                  |
| Jun. 17         | Wednesday           | Professional day for teachers                                          |                                                                 |
| Jun. 23         | Tuesday             | Report cards mailed                                                    |                                                                 |
|                 |                     |                                                                        |                                                                 |