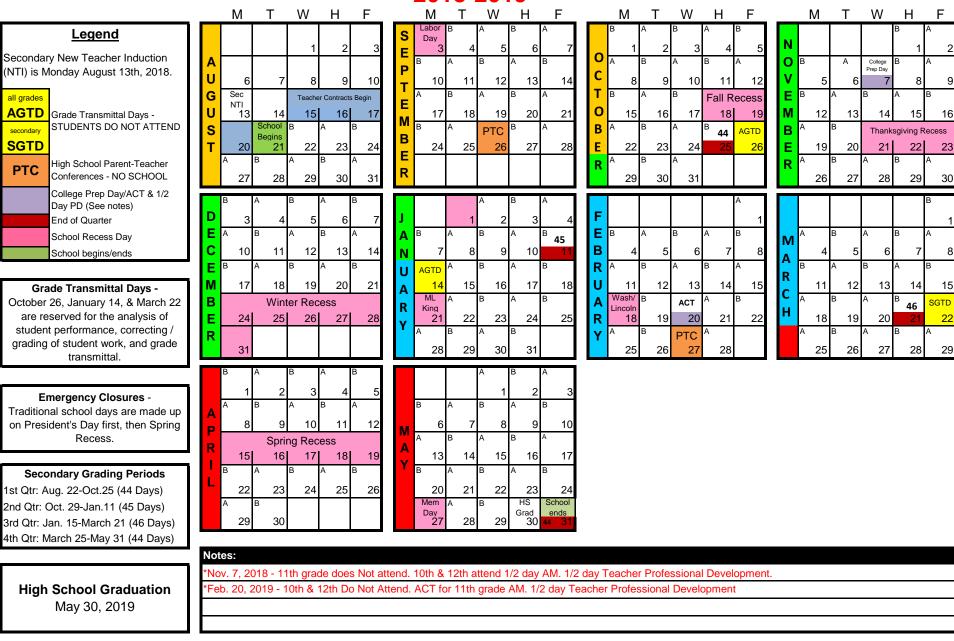

|

#### **END OF QUARTERS**

| 1 <sup>st</sup> Quarter—Thursday, October 25, 2018 (44 Days) | 2 <sup>nd</sup> Quarter—Friday, January 11, 2019 (45 Days) |
|--------------------------------------------------------------|------------------------------------------------------------|
| 3 <sup>rd</sup> Quarter—Thursday, March 21, 2019 (46 Days)   | 4 <sup>th</sup> Quarter—Friday, May 31, 2019 (44 Days)     |

\*185 Contract Days (students are in school 179 days-1 Professional Development Day is incorporated into the Calendar – ½ day on November 8, 2017 and ½ day in February 27, 2018 \*\* Counted as Days in School

## Emergency closures in traditional schools will be made up first on Washington and Lincoln Day, then on Spring Recess.

# Jordan School District HIGH SCHOOL CALENDAR

2018-2019