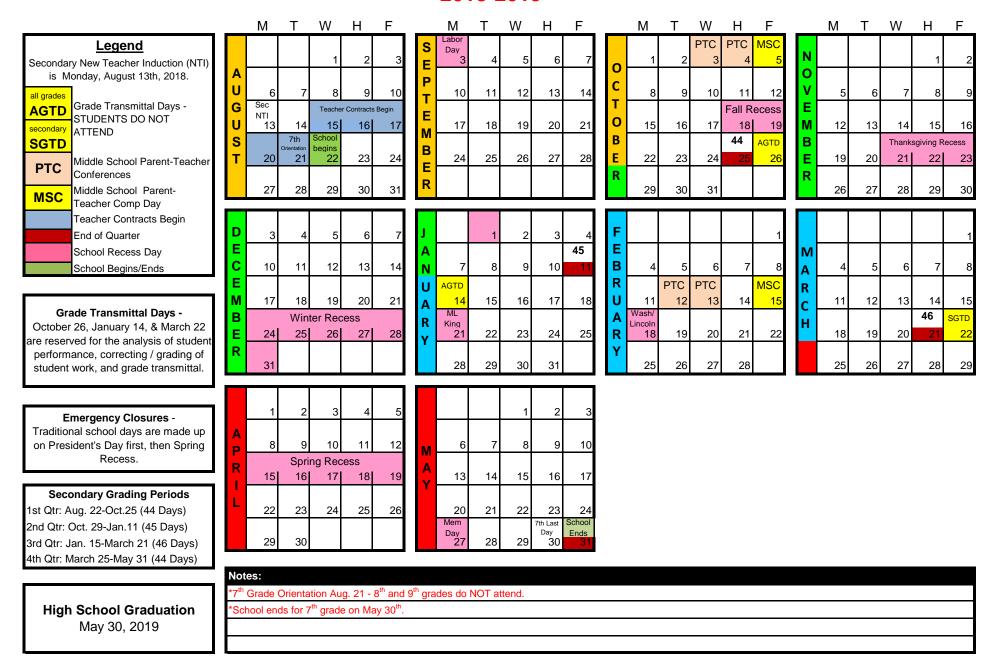

|        |        |                   |                        |                 |    |        |                  |    |                     |    |              |        |                        |    |    |        |        |        |    |    |          |           |         |
| Kindergarten testing for individual stu                                      | udents | s Augi | ust 22-           | 29.                    |                 |    |        |                  |    |                     |    |              |        |                        |    |    |        |        |        |    |    |          |           |         |

Kindergarten end-of-year testing for individual students May 17-24.

## Jordan School District MIDDLE SCHOOL CALENDAR 2018-2019



## Jordan School District TRADITIONAL SCHOOL YEAR CALENDAR HIGH SCHOOL 2018-2019

| Induction Meetings for Secondary Teachers New to the District | Monday, August 13, 2018    |
|---------------------------------------------------------------|----------------------------|
| Teacher Contracts Begin*                                      | Wednesday, August 15, 2018 |
| Beginning of Classwork for Students                           |                            |
| Close of Classwork for Students                               | Friday, May 31, 2019       |
| Check-out Day for Teachers*                                   | Monday, June 3, 2019       |

### HOLIDAYS AND OTHER DAYS SCHOOL WILL BE CLOSED

| Labor Day Recess                                                                          |