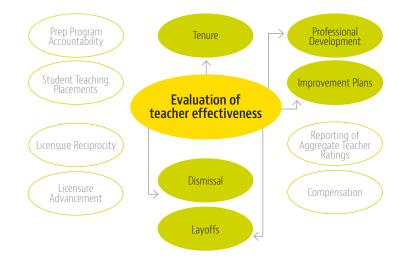

## Is **Virginia** using evaluations of teacher effectiveness to inform policy and practice?

## Is state connecting this policy area to teacher evaluation/

| POLICY AREA                                         | teacher evaluation/<br>effectiveness? | Recommendation for State Action                                                                                                                                                                            |
|-----------------------------------------------------|---------------------------------------|------------------------------------------------------------------------------------------------------------------------------------------------------------------------------------------------------------|
| Tenure                                              | Yes                                   |                                                                                                                                                                                                            |
| Professional<br>Development                         | Yes                                   |                                                                                                                                                                                                            |
| Improvement Plans                                   | Yes                                   |                                                                                                                                                                                                            |
| Public Reporting of<br>Aggregate Teacher<br>Ratings | No                                    | Make aggregate school-level data about teacher performance publicly available to shine a light on how equitably teachers are distributed across and within school districts.                               |
| Compensation                                        | No                                    | Develop compensation structures that recognize teachers for their effectiveness.                                                                                                                           |
| Dismissal                                           | Yes                                   |                                                                                                                                                                                                            |
| Layoffs                                             | Yes                                   |                                                                                                                                                                                                            |
| Licensure<br>Advancement                            | No                                    | Require evidence of teacher effectiveness to be a factor in determining whether teachers renew or advance their licenses.                                                                                  |
| Licensure Reciprocity                               | No                                    | Make evidence of teacher effectiveness the basis for granting licenses to out-of-state candidates, especially for those who come from states that make student growth a significant factor in evaluations. |
| Student Teaching<br>Placements                      | No                                    | Place student teachers with cooperating teachers with evidence that they are effective in terms if student learning.                                                                                       |
| Prep Program<br>Accountability                      | No                                    | Include data that connect student achievement gains to teacher preparation programs in the state's accountability system.                                                                                  |