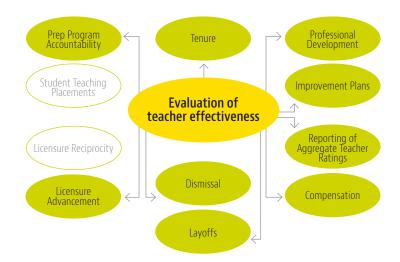

## Is state connecting this policy area to teacher evaluation/

| POLICY AREA                                         | effectiveness? | Recommendation for State Action                                                                                                                                                                            |
|-----------------------------------------------------|----------------|------------------------------------------------------------------------------------------------------------------------------------------------------------------------------------------------------------|
| Tenure                                              | Yes            |                                                                                                                                                                                                            |
| Professional<br>Development                         | Yes            |                                                                                                                                                                                                            |
| Improvement Plans                                   | Yes            |                                                                                                                                                                                                            |
| Public Reporting of<br>Aggregate Teacher<br>Ratings | Yes            |                                                                                                                                                                                                            |
| Compensation                                        | Yes            |                                                                                                                                                                                                            |
| Dismissal                                           | Yes            |                                                                                                                                                                                                            |
| Layoffs                                             | Yes            |                                                                                                                                                                                                            |
| Licensure<br>Advancement                            | Yes            |                                                                                                                                                                                                            |
| Licensure<br>Reciprocity                            | No             | Make evidence of teacher effectiveness the basis for granting licenses to out-of-state candidates, especially for those who come from states that make student growth a significant factor in evaluations. |
| Student Teaching<br>Placements                      | No             | Place student teachers with cooperating teachers with evidence that they are effective in terms if student learning.                                                                                       |
| Prep Program<br>Accountability                      | Yes            |                                                                                                                                                                                                            |