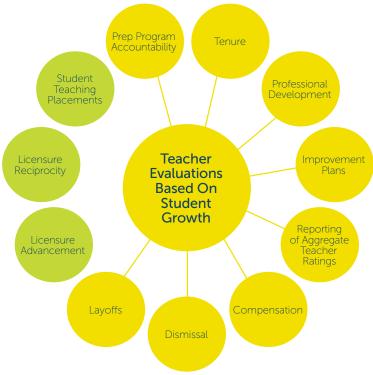

## Michigan

Is state connecting this policy area to teacher evaluation/ effectiveness?

| POLICY AREA                                  | teacher evaluation/<br>effectiveness? | Recommendation for State Action                                                                                                                                                                            |
|----------------------------------------------|---------------------------------------|------------------------------------------------------------------------------------------------------------------------------------------------------------------------------------------------------------|
| Tenure                                       | Yes                                   |                                                                                                                                                                                                            |
| Professional<br>Development                  | Yes                                   |                                                                                                                                                                                                            |
| Improvement<br>Plans                         | Yes                                   |                                                                                                                                                                                                            |
| Reporting of<br>Aggregate<br>Teacher Ratings | Yes                                   |                                                                                                                                                                                                            |
| Compensation                                 | Yes                                   |                                                                                                                                                                                                            |
| Dismissal                                    | Yes                                   |                                                                                                                                                                                                            |
| Layoffs                                      | Yes                                   |                                                                                                                                                                                                            |
| Licensure<br>Advancement                     | No                                    | Require evidence of teacher effectiveness to be a factor in determining whether teachers renew certificates or advance their licenses at all levels.                                                       |
| Licensure<br>Reciprocity                     | No                                    | Make evidence of teacher effectiveness the basis for granting licenses to out-of-state candidates, especially for those who come from states that make student growth a significant factor in evaluations. |
| Student Teaching<br>Placements               | No                                    | Place student teachers with cooperating teachers with evidence that they are effective in terms if student learning.                                                                                       |
| Prep Program<br>Accountability               | Yes                                   |                                                                                                                                                                                                            |