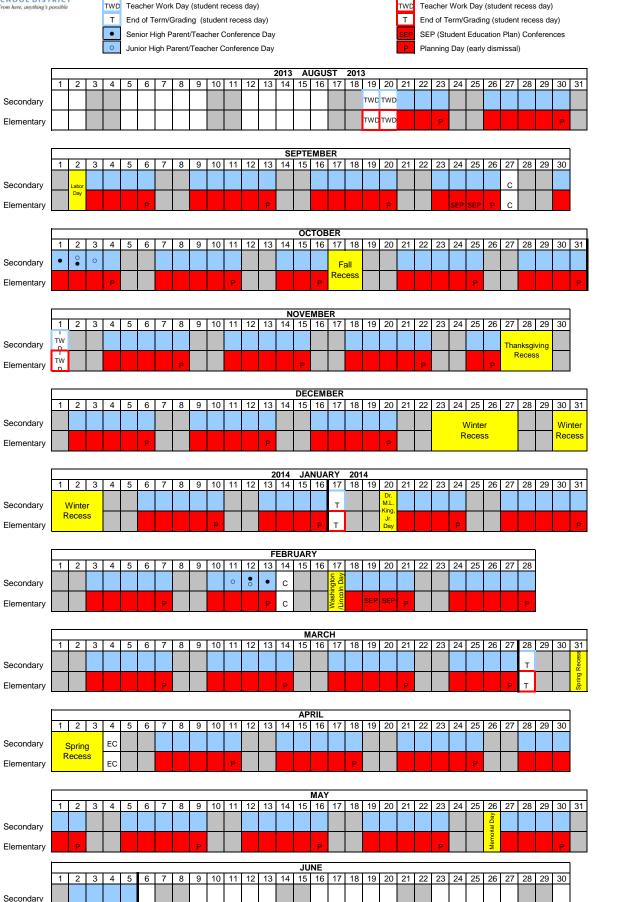

## 2013 - 2014 Calendar

Granite
School District
Even here awaying vaschi

Elementary

## Approved by the Board of Education SECONDARY ELEMENTARY May 1, 2012 Compensatory Day (student recess day) Ecompensatory Day (student recess day) Emergency Closure (student recess day unless needed for make-up day) Teacher Work Day (student recess day) End of Term/Grading (student recess day) Senior High Parent/Teacher Conference Day ELEMENTARY May 1, 2012 Compensatory Day (student recess day) Emergency Closure (student recess day unless needed for make-up day) Teacher Work Day (student recess day) End of Term/Grading (student recess day) SEP (Student Education Plan) Conferences

## GRANITE SCHOOL DISTRICT 2013 - 2014 CALENDAR

| School Begins                                                            |
|--------------------------------------------------------------------------|
| Calcada Calcada Comunicada                                               |
| School Calendar Summary  Total School Days                               |
| Orientation Meetings for Teachers New to the District                    |
| Holidays and Other Days Schools Closed for Student Attendance            |
| Labor Day                                                                |
| Senior High School Parent/Teacher Conference Schedule Fall Conference ** |
| Junior High Cohool Dovent / Topohou Conference Cohodula                  |
| Junior High School Parent/Teacher Conference Schedule Fall Conference ** |
| Spring Conference                                                        |
| Elementary School SEP Conference Schedule                                |
| Fall Conference **Tuesday & Wednesday, September 24 & 25, 2013           |
| Spring Conference                                                        |
| Beginning and Ending of Terms                                            |
| $\begin{array}{llllllllllllllllllllllllllllllllllll$                     |