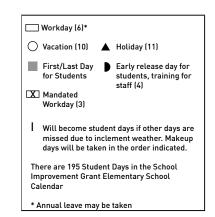

## Guilford County Schools 2012-2013 10-Day Extended Calendar (Oak Hill and Wiley)

| August 7 9            | Ontional Tasahar Martidaus*                        |
|-----------------------|----------------------------------------------------|
| August 7, 8           | Optional Teacher Workdays*                         |
| August 9,10           | Mandated Workdays                                  |
| August 13             | FIRST DAY OF SCHOOL                                |
| September 3           | Labor Day Holiday                                  |
| September 20          | Early Release Day for students, training for staff |
| October 17            | Early Release Day for students, training for staff |
| October 25            | First Grading Period Ends (GP 53)                  |
| November 6            | Optional Teacher Workday*                          |
| November 12           | Veterans Day Holiday                               |
| November 21           | Vacation                                           |
| November 22, 23       | Thanksgiving Holiday                               |
| December 24-January 1 | WINTER BREAK FOR STUDENTS                          |
| December 24-26        | Holiday                                            |
| December 27, 28, 31   | Vacation                                           |
| January 1             | Holiday                                            |
| January 18            | Second Grading Period Ends (GP 49)                 |
| January 21            | Martin Luther King Jr. Holiday                     |
| February 14           | Early Release Day for students, training for staff |
| March 13              | Early Release Day for students, training for staff |
| March 28              | Third Grading Period Ends (GP 48)                  |
| March 29              | Holiday                                            |
| April 1-5             | SPRING BREAK FOR STUDENTS                          |
| April 1-5             | Vacation (I-10 through I-6)                        |
| May 27                | Holiday                                            |
| June 10               | LAST DAY FOR STUDENTS                              |
| June 10               | Fourth Grading Period Ends (GP 45)                 |
| June 11               | Mandated Workday (I-1)                             |
| June 12, 13, 14       | Optional Teacher Workdays* (I-2, I-3, I-4)         |
| June 17               | Vacation (I-5)                                     |
|                       |                                                    |

I days will become student days if other days are missed due to inclement weather. Makeup days will be taken in the order indicated. \*Annual leave may be taken on these days.